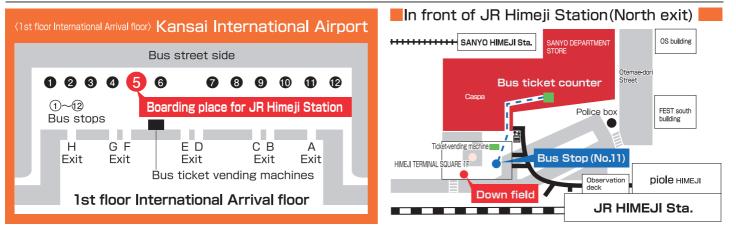

\*You do not have to reserve a seat in advance. Please go to the bus stop No. 5 on the 1st floor of the airport.

The bus tickets can be purchased at the vending machine in front of the bus stop. We recommend purchasing return tickets at the same time. Fair: JPY3,300 (one way) / JPY5,150 (round trip)

The bus leaves the station by the north exit. (bus stop No. 11)

The bus tickets can be purchased at the vending machine near the bus stop.

Fair: JPY3,300 (one way) / JPY5,150 (round trip)