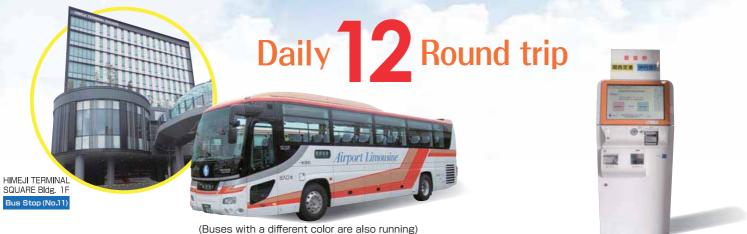

Boarding is on a first-come basis.

Arriving/Departing at Himeji ARRADORO INTERNET INTERNET INTERNET INTERNET INTERNET

\*You do not have to reserve a seat in advance. Please go to the bus stop No. 5 on the 1st floor of the airport.

The bus tickets can be purchased at the vending machine in front of the bus stop. We recommend purchasing return tickets at the same time. Fair: JPY3,300 (one way) / JPY5,150 (round trip)

The bus leaves the station by the north exit. (bus stop No. 11)

The bus tickets can be purchased at the vending machine near the bus stop.

Fair: JPY3,300 (one way) / JPY5,150 (round trip)