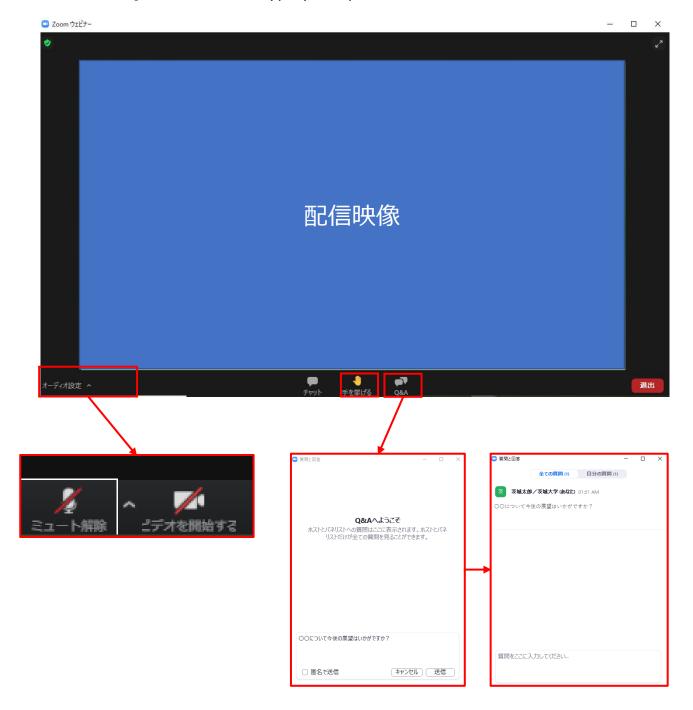

# **[Listener]** During the session

①Your mic muted and turn off webcam, until operation staff will give you "Allow to talk". ( Except when you speaking, please mute your mic and off webcam. )

②When you ask a question, please click "raise your hand" button bottom of the screen.

If chairperson choose you then operation staff will give "Allow to talk", so that unmute mic and turn on webcam.

You can use "Q&A" function to type your questions.