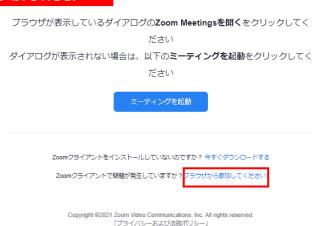

### (Listener) Join the session

Please login from website and click the session venue you want to join. Please join with web browser or Zoom installed.

#### Join from web browser