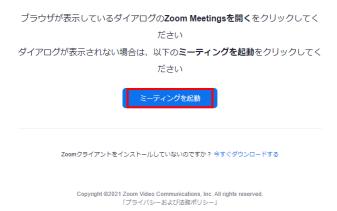

### (Listener) Join the session

Please login from website and click the session venue you want to join. Please join with web browser or Zoom installed.

#### Join from Zoom installed