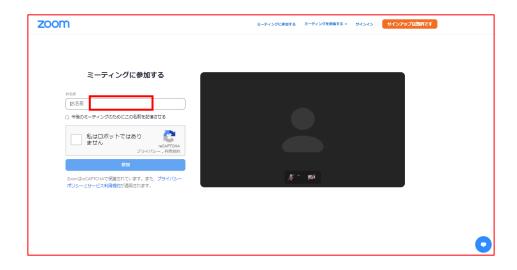

### (Listener) Join the session

Please login from website and click the session venue you want to join. Please join with web browser or Zoom installed.

#### Join from web browser